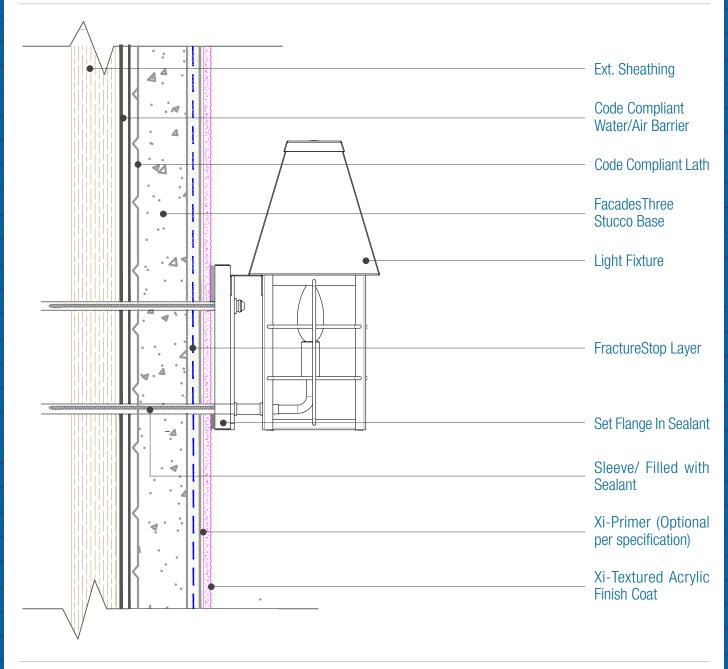

## FacadesThree FractureStop Assembly Fixture Attachment

Date. 06-15-2020 | Detail. F3FS.V.3 v1

## NOTES:

- 1. The specific Water Barrier and or Air Barrier required depends upon the substrate and the applicable Code year, See the specifications for those requirements.
- 2. Attach penetrations to structural member.